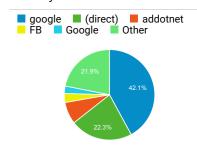

<br>on   U.S. Customs and Border Protectio<br>n | 190,107   |
| Locate a Port of Entry   U.S. Customs a nd Border Protection                            | 171,411   |
| Arrival/Departure Forms: I-94 and I-94 W   U.S. Customs and Border Protection           | 141,519   |
| Careers   U.S. Customs and Border Prot ection                                           | 111,557   |
| Global Entry Frequently Asked Question<br>s   U.S. Customs and Border Protection        | 104,934   |

## Visits by Social Network

| Social Network | Sessions |
|----------------|----------|
| Facebook       | 23,166   |
| Twitter        | 13,728   |
| YouTube        | 1,252    |
| LinkedIn       | 1,204    |
| TripAdvisor    | 1,171    |
| Naver          | 824      |
| Yelp           | 300      |

## Visits by Source



#### New vs. Returned Visitors



## Pageviews and Pages / Session by ...

| Mobile (Including<br>Tablet) | Pageviews | Pages /<br>Session |
|------------------------------|-----------|--------------------|
| No                           | 4,755,636 | 2.30               |
| Yes                          | 3,204,900 | 1.81               |