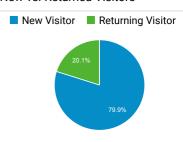

rotectio<br>n | 190,107   |
| Locate a Port of Entry   U.S. Customs a nd Border Protection                            | 171,411   |
| Arrival/Departure Forms: I-94 and I-94 W   U.S. Customs and Border Protection           | 141,519   |
| Careers   U.S. Customs and Border Prot ection                                           | 111,557   |
| Global Entry Frequently Asked Question<br>s   U.S. Customs and Border Protection        | 104,934   |

## Visits by Social Network

| Social Network | Sessions |
|----------------|----------|
| Facebook       | 23,166   |
| Twitter        | 13,728   |
| YouTube        | 1,252    |
| LinkedIn       | 1,204    |
| TripAdvisor    | 1,171    |
| Naver          | 824      |
| Yelp           | 300      |

## Visits by Source



#### New vs. Returned Visitors



## Pageviews and Pages / Session by ...

| Mobile (Including<br>Tablet) | Pageviews | Pages /<br>Session |
|------------------------------|-----------|--------------------|
| No                           | 4,755,636 | 2.30               |
| Yes                          | 3,204,900 | 1.81               |