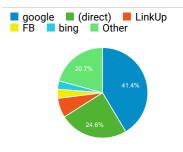

| 75,812    |
| <b>2.18</b><br>Avg for View: <b>2.18 (0.00%)</b>    | Travel   U.S. Customs and Border Prote ction                                                                          | 70,565    |

Visits by Social Network

| Avg. Time on Page | Avg. | Time on Page |
|-------------------|------|--------------|
|-------------------|------|--------------|

00:01:32

Avg for View: 00:01:32 (0.00%)

Bounce Rate

56.52% Avg for View: 56.52% (0.00%)

| Social Network    | Sessions |
|-------------------|----------|
| Facebook          | 58,794   |
| Twitter           | 31,171   |
| LinkedIn          | 2,028    |
| YouTube           | 734      |
| reddit            | 585      |
| Instagram Stories | 359      |
| Instagram         | 348      |

Visits by Source



## New vs. Returned Visitors



Pageviews and Pages / Session by ...

| Mobile (Including<br>Tablet) | Pageviews | Pages /<br>Session |
|------------------------------|-----------|--------------------|
| No                           | 2,953,271 | 2.56               |
| Yes                          | 2,119,455 | 1.81               |