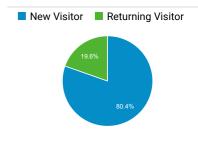

## New vs. Returned Visitors

Pageviews and Pages / Session by ...

| Mobile (Including<br>Tablet) | Pageviews | Pages /<br>Session |
|------------------------------|-----------|--------------------|
| No                           | 2,953,271 | 2.56               |
| Yes                          | 2,119,455 | 1.81               |