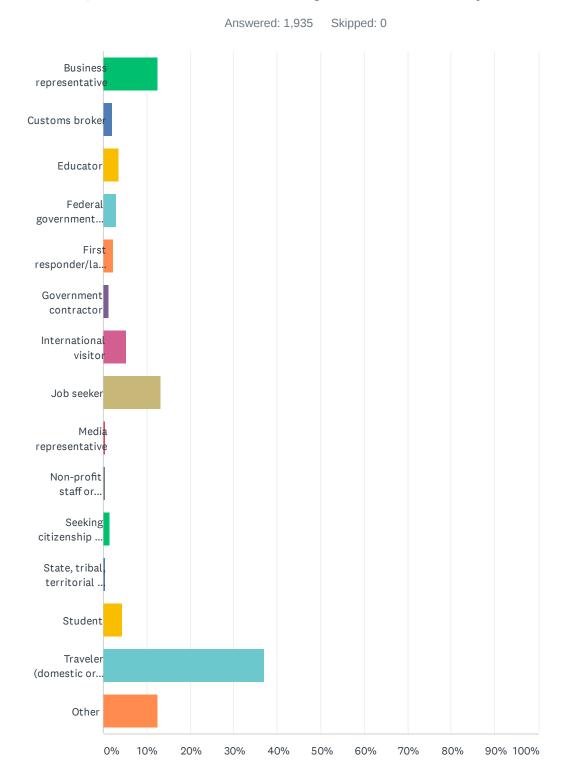

### Q7 Which of the following best describes you?

#### Customer Satisfaction Survey

| ANSWER CHOICES                                                | RESPONSES |       |
|---------------------------------------------------------------|-----------|-------|
| Business representative                                       | 12.61%    | 244   |
| Customs broker                                                | 2.12%     | 41    |
| Educator                                                      | 3.51%     | 68    |
| Federal government employee                                   | 2.89%     | 56    |
| First responder/law enforcement official                      | 2.38%     | 46    |
| Government contractor                                         | 1.34%     | 26    |
| International visitor                                         | 5.27%     | 102   |
| Job seeker                                                    | 13.18%    | 255   |
| Media representative                                          | 0.41%     | 8     |
| Non-profit staff or volunteer                                 | 0.52%     | 10    |
| Seeking citizenship or immigration information                | 1.40%     | 27    |
| State, tribal, territorial or local government representative | 0.36%     | 7     |
| Student                                                       | 4.39%     | 85    |
| Traveler (domestic or international)                          | 37.00%    | 716   |
| Other                                                         | 12.61%    | 244   |
| TOTAL                                                         |           | 1,935 |