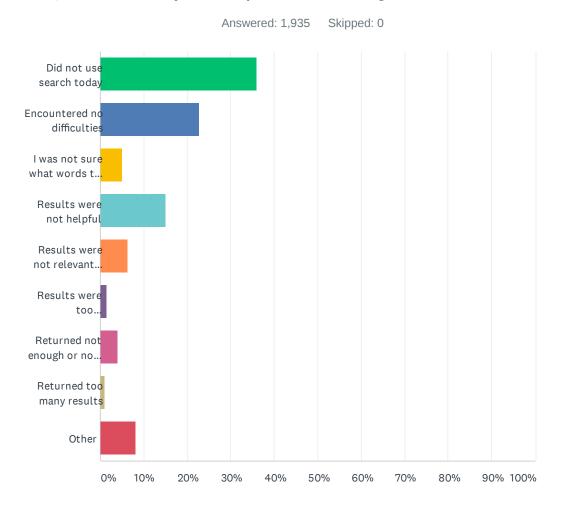

### Q9 How was your experience using our site search?

| ANSWER CHOICES                                        | RESPONSES |       |
|-------------------------------------------------------|-----------|-------|
| Did not use search today                              | 36.07%    | 698   |
| Encountered no difficulties                           | 22.89%    | 443   |
| I was not sure what words to use in my search         | 5.12%     | 99    |
| Results were not helpful                              | 15.04%    | 291   |
| Results were not relevant to my search terms or needs | 6.30%     | 122   |
| Results were too similar/redundant                    | 1.55%     | 30    |
| Returned not enough or no results                     | 3.93%     | 76    |
| Returned too many results                             | 1.03%     | 20    |
| Other                                                 | 8.06%     | 156   |
| TOTAL                                                 |           | 1,935 |