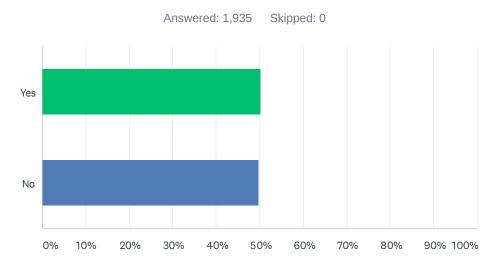

## Q3 Were you able to complete the purpose of your visit?

| ANSWER CHOICES | RESPONSES |       |
|----------------|-----------|-------|
| Yes            | 50.18%    | 971   |
| No             | 49.82%    | 964   |
| TOTAL          |           | 1,935 |