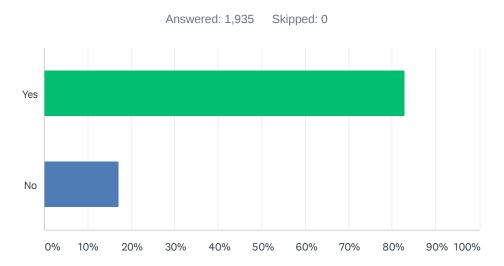

## Q5 Would you still return to this website if you could get this information or service from another source?

| ANSWER CHOICES | RESPONSES |       |
|----------------|-----------|-------|
| Yes            | 82.79%    | 1,602 |
| No             | 17.21%    | 333   |
| TOTAL          |           | 1,935 |