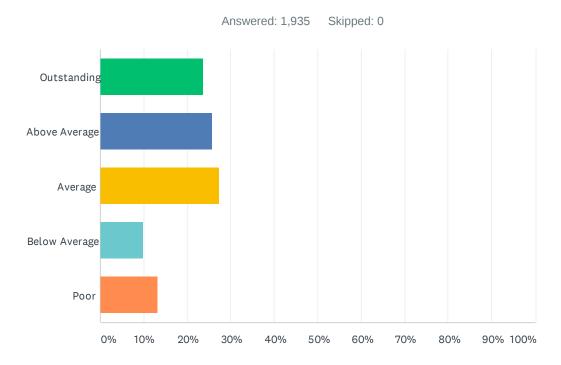

## Q1 How would you rate your overall experience today?

| ANSWER CHOICES | RESPONSES |       |
|----------------|-----------|-------|
| Outstanding    | 23.72%    | 459   |
| Above Average  | 25.74%    | 498   |
| Average        | 27.39%    | 530   |
| Below Average  | 9.87%     | 191   |
| Poor           | 13.28%    | 257   |
| TOTAL          | 1         | L,935 |