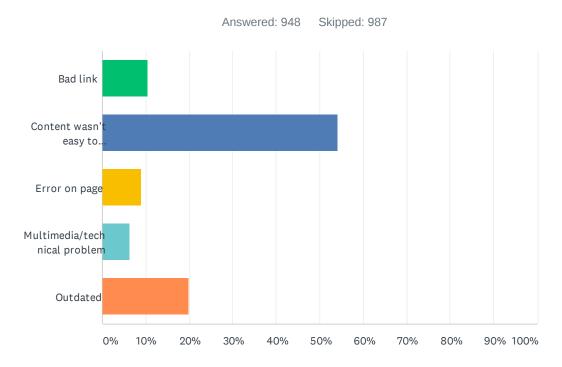

# Q4 If you answered "No" to question 3, please select the option that best describes your difficulty.

| ANSWER CHOICES                    | RESPONSES |     |
|-----------------------------------|-----------|-----|
| Bad link                          | 10.55%    | 100 |
| Content wasn't easy to understand | 54.11%    | 513 |
| Error on page                     | 9.07%     | 86  |
| Multimedia/technical problem      | 6.33%     | 60  |
| Outdated                          | 19.94%    | 189 |
| TOTAL                             |           | 948 |