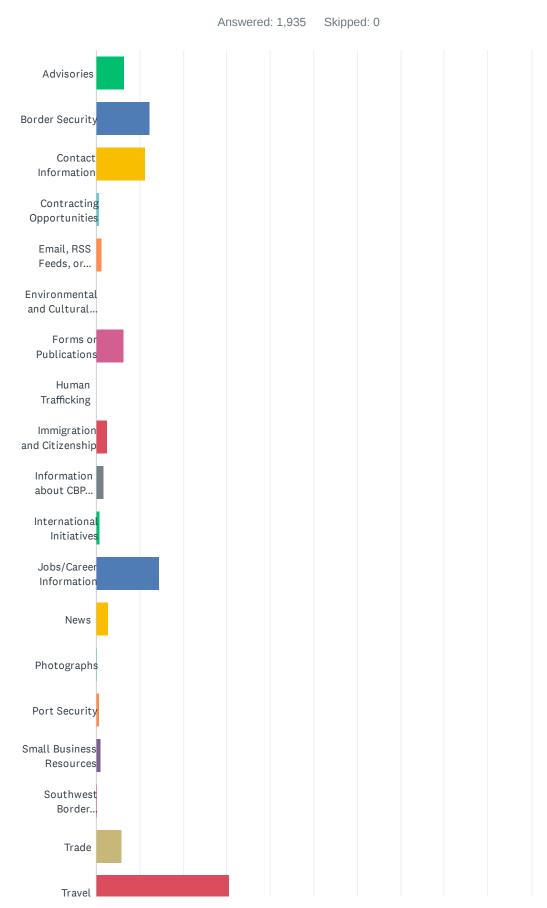

### Q2 What information were you looking for today?

#### **Customer Satisfaction Survey**

| ANSWER CHOICES                                            | RESPONSES |       |
|-----------------------------------------------------------|-----------|-------|
| Advisories                                                | 6.56%     | 127   |
| Border Security                                           | 12.35%    | 239   |
| Contact Information                                       | 11.21%    | 217   |
| Contracting Opportunities                                 | 0.57%     | 11    |
| Email, RSS Feeds, or Subscription Services                | 1.19%     | 23    |
| Environmental and Cultural Stewardship                    | 0.10%     | 2     |
| Forms or Publications                                     | 6.36%     | 123   |
| Human Trafficking                                         | 0.10%     | 2     |
| Immigration and Citizenship                               | 2.48%     | 48    |
| Information about CBP (leadership, history, etc.)         | 1.60%     | 31    |
| International Initiatives                                 | 0.78%     | 15    |
| Jobs/Career Information                                   | 14.52%    | 281   |
| News                                                      | 2.74%     | 53    |
| Photographs                                               | 0.31%     | 6     |
| Port Security                                             | 0.62%     | 12    |
| Small Business Resources                                  | 1.14%     | 22    |
| Southwest Border Unaccompanied Alien Children/Family Unit | 0.21%     | 4     |
| Trade                                                     | 5.94%     | 115   |
| Travel                                                    | 30.59%    | 592   |
| Videos                                                    | 0.62%     | 12    |
| TOTAL                                                     |           | 1,935 |