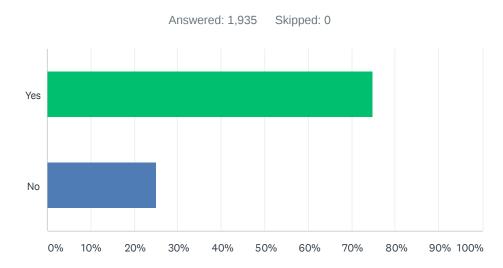

# Q6 Will you recommend this website if you could get this information or service from another source?

| ANSWER CHOICES | RESPONSES |       |
|----------------|-----------|-------|
| Yes            | 74.88%    | 1,449 |
| No             | 25.12%    | 486   |
| TOTAL          |           | 1,935 |