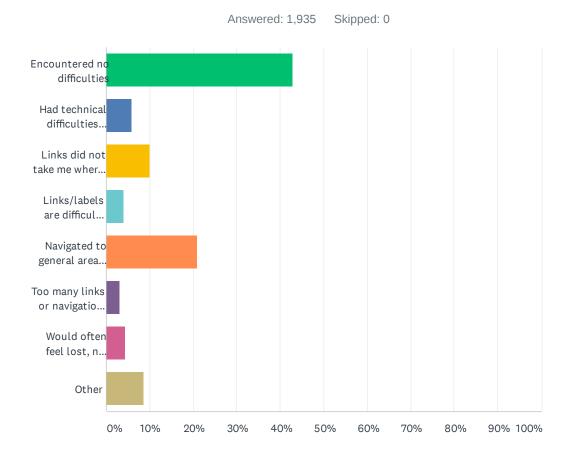

### Q8 Please describe your experience finding your way around today.

| ANSWER CHOICES                                                          | RESPONSES |       |
|-------------------------------------------------------------------------|-----------|-------|
| Encountered no difficulties                                             | 42.89%    | 830   |
| Had technical difficulties (e.g. error messages, broken links)          | 5.84%     | 113   |
| Links did not take me where I expected                                  | 10.03%    | 194   |
| Links/labels are difficult to understand, they are not intuitive        | 4.03%     | 78    |
| Navigated to general area but couldn't find the specific content needed | 20.98%    | 406   |
| Too many links or navigational choices                                  | 3.15%     | 61    |
| Would often feel lost, not know where I was                             | 4.44%     | 86    |
| Other                                                                   | 8.63%     | 167   |
| TOTAL                                                                   |           | 1,935 |