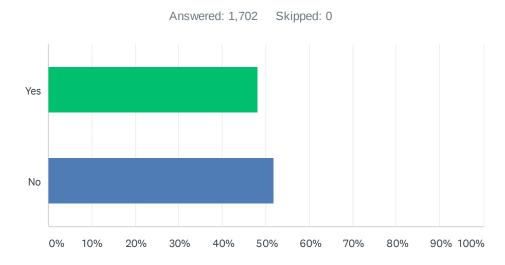

## Q3 Were you able to complete the purpose of your visit?

| ANSWER CHOICES | RESPONSES |       |
|----------------|-----------|-------|
| Yes            | 48.12%    | 819   |
| No             | 51.88%    | 883   |
| TOTAL          |           | 1,702 |