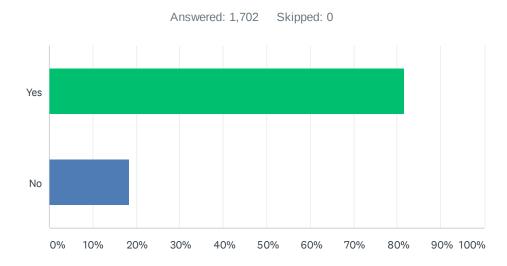

# Q5 Would you still return to this website if you could get this information or service from another source?

| ANSWER CHOICES | RESPONSES |       |
|----------------|-----------|-------|
| Yes            | 81.61%    | 1,389 |
| No             | 18.39%    | 313   |
| TOTAL          |           | 1,702 |