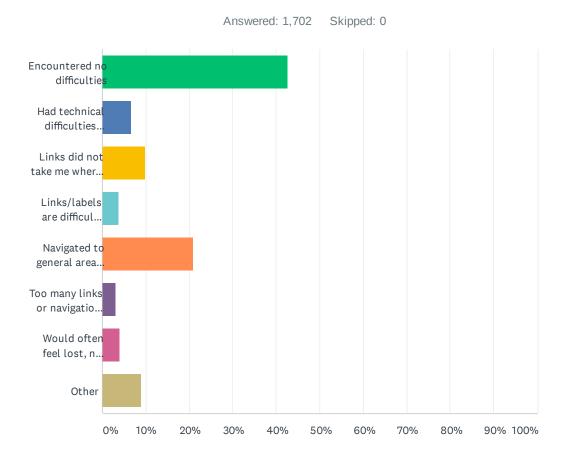

### Q8 Please describe your experience finding your way around today.

| ANSWER CHOICES                                                          | RESPONSES |       |
|-------------------------------------------------------------------------|-----------|-------|
| Encountered no difficulties                                             | 42.66%    | 726   |
| Had technical difficulties (e.g. error messages, broken links)          | 6.64%     | 113   |
| Links did not take me where I expected                                  | 9.75%     | 166   |
| Links/labels are difficult to understand, they are not intuitive        | 3.76%     | 64    |
| Navigated to general area but couldn't find the specific content needed | 20.98%    | 357   |
| Too many links or navigational choices                                  | 3.11%     | 53    |
| Would often feel lost, not know where I was                             | 4.05%     | 69    |
| Other                                                                   | 9.05%     | 154   |
| TOTAL                                                                   |           | 1,702 |