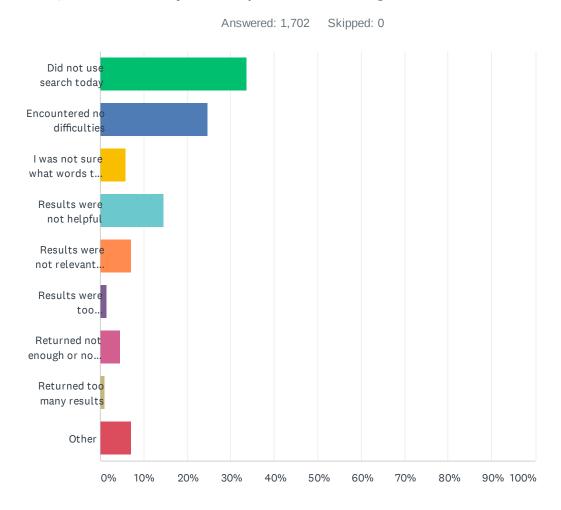

### Q9 How was your experience using our site search?

| ANSWER CHOICES                                        | RESPONSES |       |
|-------------------------------------------------------|-----------|-------|
| Did not use search today                              | 33.61%    | 572   |
| Encountered no difficulties                           | 24.68%    | 420   |
| I was not sure what words to use in my search         | 5.88%     | 100   |
| Results were not helpful                              | 14.57%    | 248   |
| Results were not relevant to my search terms or needs | 7.05%     | 120   |
| Results were too similar/redundant                    | 1.41%     | 24    |
| Returned not enough or no results                     | 4.58%     | 78    |
| Returned too many results                             | 1.06%     | 18    |
| Other                                                 | 7.17%     | 122   |
| TOTAL                                                 |           | 1,702 |