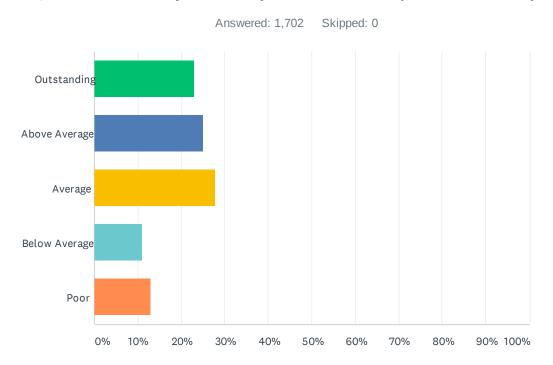

## Q1 How would you rate your overall experience today?

| ANSWER CHOICES | RESPONSES |       |
|----------------|-----------|-------|
| Outstanding    | 23.03%    | 392   |
| Above Average  | 25.21%    | 429   |
| Average        | 27.79%    | 473   |
| Below Average  | 10.99%    | 187   |
| Poor           | 12.98%    | 221   |
| TOTAL          |           | 1,702 |