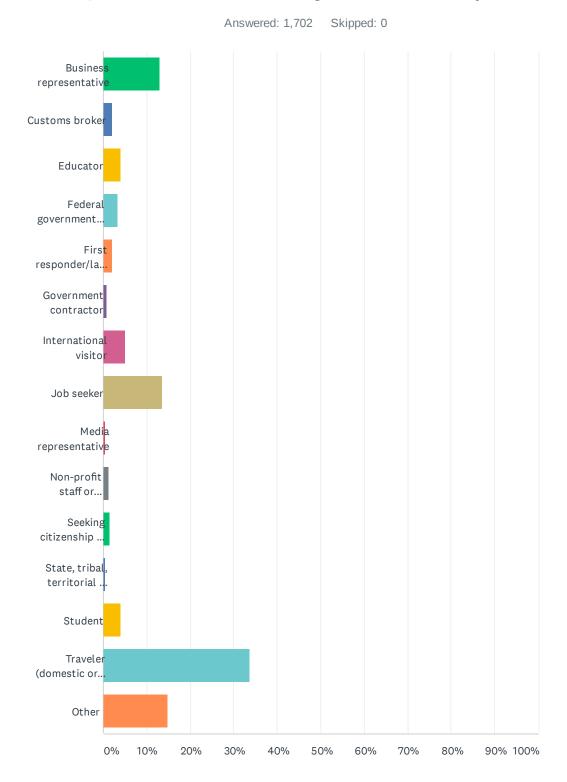

#### Customer Satisfaction Survey

| ANSWER CHOICES                                                | RESPONSES |       |
|---------------------------------------------------------------|-----------|-------|
| Business representative                                       | 12.87%    | 219   |
| Customs broker                                                | 2.00%     | 34    |
| Educator                                                      | 4.00%     | 68    |
| Federal government employee                                   | 3.41%     | 58    |
| First responder/law enforcement official                      | 2.17%     | 37    |
| Government contractor                                         | 0.94%     | 16    |
| International visitor                                         | 5.05%     | 86    |
| Job seeker                                                    | 13.51%    | 230   |
| Media representative                                          | 0.41%     | 7     |
| Non-profit staff or volunteer                                 | 1.23%     | 21    |
| Seeking citizenship or immigration information                | 1.47%     | 25    |
| State, tribal, territorial or local government representative | 0.41%     | 7     |
| Student                                                       | 4.05%     | 69    |
| Traveler (domestic or international)                          | 33.67%    | 573   |
| Other                                                         | 14.81%    | 252   |
| TOTAL                                                         |           | 1,702 |