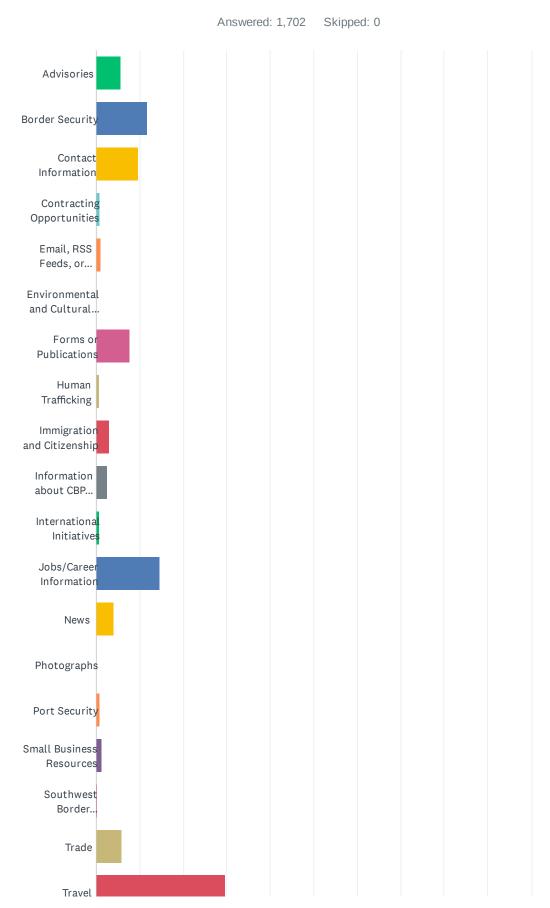

### Q2 What information were you looking for today?

#### Customer Satisfaction Survey

| ANSWER CHOICES                                            | RESPONSES |       |
|-----------------------------------------------------------|-----------|-------|
| Advisories                                                | 5.64%     | 96    |
| Border Security                                           | 11.63%    | 198   |
| Contact Information                                       | 9.69%     | 165   |
| Contracting Opportunities                                 | 0.76%     | 13    |
| Email, RSS Feeds, or Subscription Services                | 1.06%     | 18    |
| Environmental and Cultural Stewardship                    | 0.06%     | 1     |
| Forms or Publications                                     | 7.81%     | 133   |
| Human Trafficking                                         | 0.59%     | 10    |
| Immigration and Citizenship                               | 2.88%     | 49    |
| Information about CBP (leadership, history, etc.)         | 2.41%     | 41    |
| International Initiatives                                 | 0.71%     | 12    |
| Jobs/Career Information                                   | 14.69%    | 250   |
| News                                                      | 4.00%     | 68    |
| Photographs                                               | 0.06%     | 1     |
| Port Security                                             | 0.76%     | 13    |
| Small Business Resources                                  | 1.23%     | 21    |
| Southwest Border Unaccompanied Alien Children/Family Unit | 0.12%     | 2     |
| Trade                                                     | 5.82%     | 99    |
| Travel                                                    | 29.67%    | 505   |
| Videos                                                    | 0.41%     | 7     |
| TOTAL                                                     |           | 1,702 |