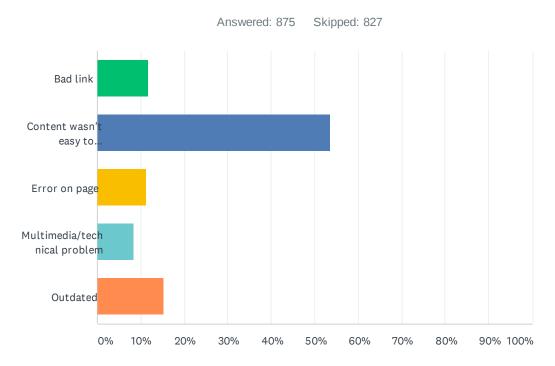

# Q4 If you answered "No" to question 3, please select the option that best describes your difficulty.

| ANSWER CHOICES                    | RESPONSES |     |
|-----------------------------------|-----------|-----|
| Bad link                          | 11.77%    | 103 |
| Content wasn't easy to understand | 53.49%    | 468 |
| Error on page                     | 11.20%    | 98  |
| Multimedia/technical problem      | 8.34%     | 73  |
| Outdated                          | 15.20%    | 133 |
| TOTAL                             |           | 875 |