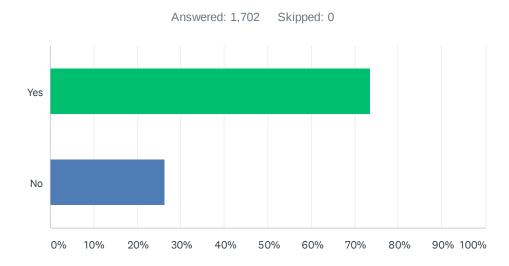

# Q6 Will you recommend this website if you could get this information or service from another source?

| ANSWER CHOICES | RESPONSES |       |
|----------------|-----------|-------|
| Yes            | 73.56%    | 1,252 |
| No             | 26.44%    | 450   |
| TOTAL          |           | 1,702 |