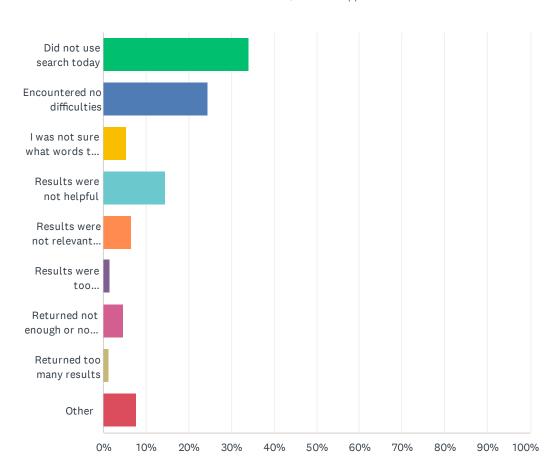

### Q9 How was your experience using our site search?

| ANSWER CHOICES                                        | RESPONSES |       |
|-------------------------------------------------------|-----------|-------|
| Did not use search today                              | 34.12%    | 1,844 |
| Encountered no difficulties                           | 24.51%    | 1,325 |
| I was not sure what words to use in my search         | 5.35%     | 289   |
| Results were not helpful                              | 14.39%    | 778   |
| Results were not relevant to my search terms or needs | 6.64%     | 359   |
| Results were too similar/redundant                    | 1.44%     | 78    |
| Returned not enough or no results                     | 4.61%     | 249   |
| Returned too many results                             | 1.28%     | 69    |
| Other                                                 | 7.66%     | 414   |
| TOTAL                                                 |           | 5,405 |