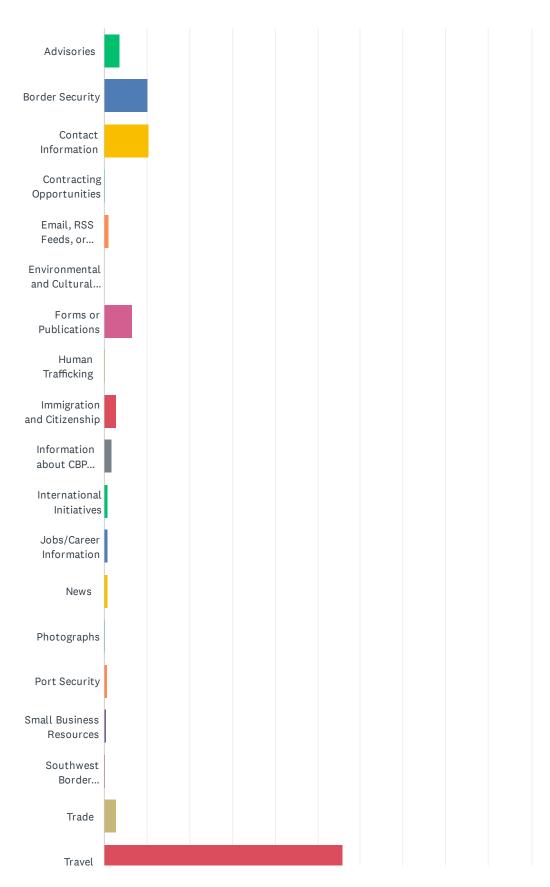

### Q2 What information were you looking for today?

Answered: 5,405 Skipped: 0

#### Customer Satisfaction Survey

| ANSWER CHOICES                                            | RESPONSES |       |
|-----------------------------------------------------------|-----------|-------|
| Advisories                                                | 3.53%     | 191   |
| Border Security                                           | 10.18%    | 550   |
| Contact Information                                       | 10.49%    | 567   |
| Contracting Opportunities                                 | 0.30%     | 16    |
| Email, RSS Feeds, or Subscription Services                | 1.00%     | 54    |
| Environmental and Cultural Stewardship                    | 0.09%     | 5     |
| Forms or Publications                                     | 6.72%     | 363   |
| Human Trafficking                                         | 0.19%     | 10    |
| Immigration and Citizenship                               | 2.85%     | 154   |
| Information about CBP (leadership, history, etc.)         | 1.74%     | 94    |
| International Initiatives                                 | 0.87%     | 47    |
| Jobs/Career Information                                   | 0.85%     | 46    |
| News                                                      | 0.85%     | 46    |
| Photographs                                               | 0.11%     | 6     |
| Port Security                                             | 0.61%     | 33    |
| Small Business Resources                                  | 0.41%     | 22    |
| Southwest Border Unaccompanied Alien Children/Family Unit | 0.28%     | 15    |
| Trade                                                     | 2.87%     | 155   |
| Travel                                                    | 55.86%    | 3,019 |
| Videos                                                    | 0.22%     | 12    |
| TOTAL                                                     |           | 5,405 |