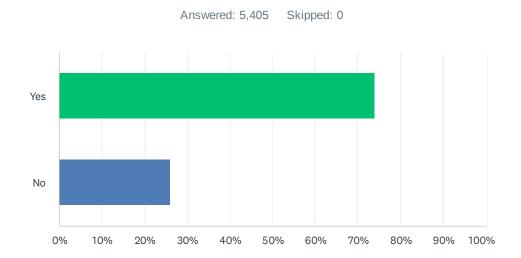

# Q6 Will you recommend this website if you could get this information or service from another source?

| ANSWER CHOICES | RESPONSES |       |
|----------------|-----------|-------|
| Yes            | 73.99%    | 3,999 |
| No             | 26.01%    | 1,406 |
| TOTAL          |           | 5,405 |