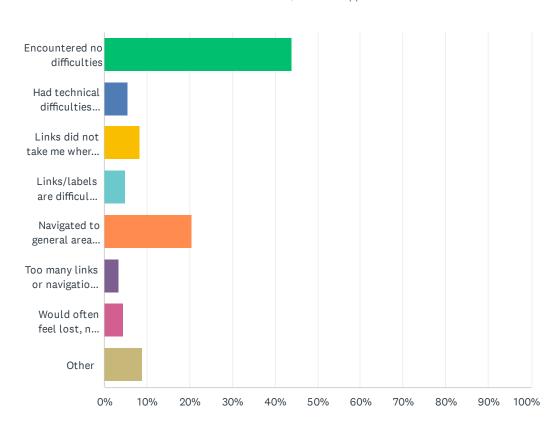

### Q8 Please describe your experience finding your way around today.

| ANSWER CHOICES                                                          | RESPONSES |       |
|-------------------------------------------------------------------------|-----------|-------|
| Encountered no difficulties                                             | 44.01%    | 2,379 |
| Had technical difficulties (e.g. error messages, broken links)          | 5.51%     | 298   |
| Links did not take me where I expected                                  | 8.31%     | 449   |
| Links/labels are difficult to understand, they are not intuitive        | 4.81%     | 260   |
| Navigated to general area but couldn't find the specific content needed | 20.50%    | 1,108 |
| Too many links or navigational choices                                  | 3.46%     | 187   |
| Would often feel lost, not know where I was                             | 4.53%     | 245   |
| Other                                                                   | 8.86%     | 479   |
| TOTAL                                                                   |           | 5,405 |