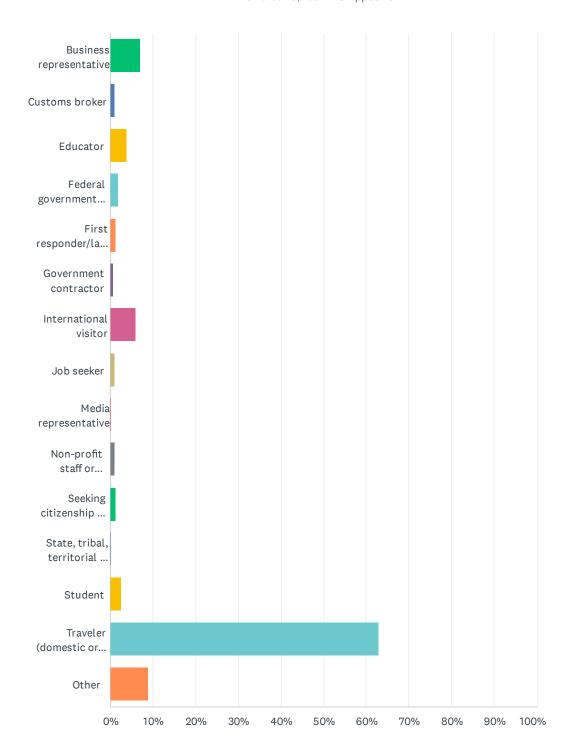

### Q7 Which of the following best describes you?

#### Customer Satisfaction Survey

| ANSWER CHOICES                                                | RESPONSES |       |
|---------------------------------------------------------------|-----------|-------|
| Business representative                                       | 7.07%     | 382   |
| Customs broker                                                | 0.98%     | 53    |
| Educator                                                      | 3.94%     | 213   |
| Federal government employee                                   | 1.98%     | 107   |
| First responder/law enforcement official                      | 1.24%     | 67    |
| Government contractor                                         | 0.63%     | 34    |
| International visitor                                         | 6.07%     | 328   |
| Job seeker                                                    | 0.96%     | 52    |
| Media representative                                          | 0.22%     | 12    |
| Non-profit staff or volunteer                                 | 1.02%     | 55    |
| Seeking citizenship or immigration information                | 1.22%     | 66    |
| State, tribal, territorial or local government representative | 0.30%     | 16    |
| Student                                                       | 2.61%     | 141   |
| Traveler (domestic or international)                          | 62.87%    | 3,398 |
| Other                                                         | 8.90%     | 481   |
| TOTAL                                                         |           | 5,405 |