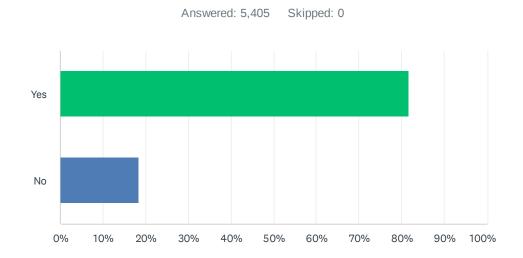

# Q5 Would you still return to this website if you could get this information or service from another source?

| ANSWER CHOICES | RESPONSES |       |
|----------------|-----------|-------|
| Yes            | 81.72%    | 4,417 |
| No             | 18.28%    | 988   |
| TOTAL          |           | 5,405 |