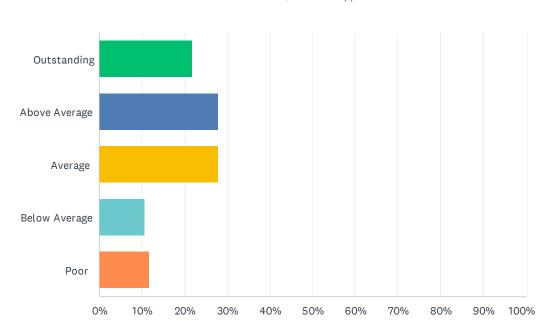

## Q1 How would you rate your overall experience today?

| ANSWER CHOICES | RESPONSES |       |
|----------------|-----------|-------|
| Outstanding    | 21.79%    | 1,178 |
| Above Average  | 27.90%    | 1,508 |
| Average        | 27.86%    | 1,506 |
| Below Average  | 10.64%    | 575   |
| Poor           | 11.80%    | 638   |
| TOTAL          |           | 5,405 |