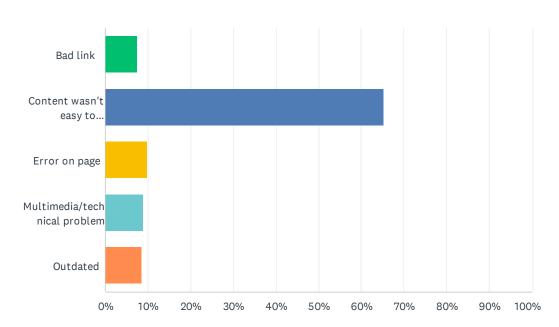

# Q4 If you answered "No" to question 3, please select the option that best describes your difficulty.

| ANSWER CHOICES                    | RESPONSES |       |
|-----------------------------------|-----------|-------|
| Bad link                          | 7.37%     | 179   |
| Content wasn't easy to understand | 65.28%    | 1,585 |
| Error on page                     | 9.80%     | 238   |
| Multimedia/technical problem      | 8.94%     | 217   |
| Outdated                          | 8.61%     | 209   |
| TOTAL                             |           | 2,428 |