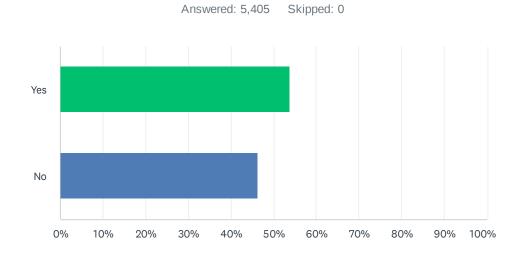

## Q3 Were you able to complete the purpose of your visit?

| ANSWER CHOICES | RESPONSES |       |
|----------------|-----------|-------|
| Yes            | 53.77%    | 2,906 |
| No             | 46.23%    | 2,499 |
| TOTAL          |           | 5,405 |