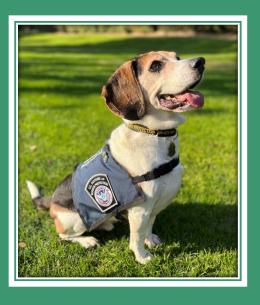

# Kooper

CBP Established: 2017

Fresno Yosemite Airport, CA

Toy: My duck
Trick: Roll over!
Treat: Mini rabbit treats

Beagle